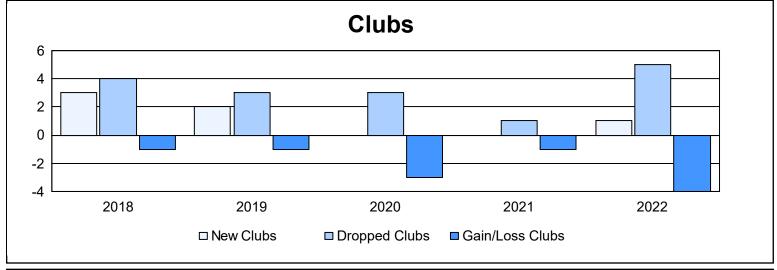

| Year      | New<br>Clubs | Dropped<br>Clubs | Gain/<br>Loss<br>Clubs | New<br>Members | Charter<br>Members | Reinstate<br>Members | Transfer<br>Members | Total<br>Member<br>Added | Total<br>Members<br>Dropped | Gain/<br>Loss<br>Members |
|-----------|--------------|------------------|------------------------|----------------|--------------------|----------------------|---------------------|--------------------------|-----------------------------|--------------------------|
| 2017-2018 | 3            | 4                | -1                     | 216            | 95                 | 19                   | 7                   | 337                      | 445                         | -108                     |
| 2018-2019 | 2            | 3                | -1                     | 241            | 63                 | 52                   | 7                   | 363                      | 389                         | -26                      |
| 2019-2020 | 0            | 3                | -3                     | 235            | 1                  | 9                    | 21                  | 266                      | 350                         | -84                      |
| 2020-2021 | 0            | 1                | -1                     | 411            | 12                 | 25                   | 11                  | 459                      | 256                         | 203                      |
| 2021-2022 | 1            | 5                | -4                     | 347            | 37                 | 36                   | 7                   | 427                      | 380                         | 47                       |
| Average   | 1            | 3                | -2                     | 290            | 42                 | 28                   | 11                  | 370                      | 364                         | 6                        |