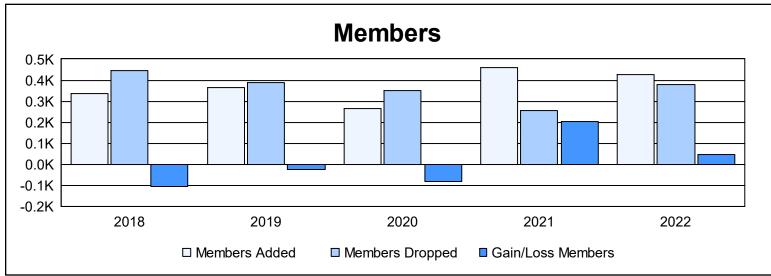

| Year      | New<br>Clubs | Dropped<br>Clubs | Gain/<br>Loss<br>Clubs | New<br>Members | Charter<br>Members | Reinstate<br>Members | Transfer<br>Members | Total<br>Member<br>Added | Total<br>Members<br>Dropped | Gain/<br>Loss<br>Members |
|-----------|--------------|------------------|------------------------|----------------|--------------------|----------------------|---------------------|--------------------------|-----------------------------|--------------------------|
| 2017-2018 | 3            | 4                | -1                     | 216            | 95                 | 19                   | 7                   | 337                      | 445                         | -108                     |
| 2018-2019 | 2            | 3                | -1                     | 241            | 63                 | 52                   | 7                   | 363                      | 389                         | -26                      |
| 2019-2020 | 0            | 3                | -3                     | 235            | 1                  | 9                    | 21                  | 266                      | 350                         | -84                      |
| 2020-2021 | 0            | 1                | -1                     | 411            | 12                 | 25                   | 11                  | 459                      | 256                         | 203                      |
| 2021-2022 | 1            | 5                | -4                     | 347            | 37                 | 36                   | 7                   | 427                      | 380                         | 47                       |
| Average   | 1            | 3                | -2                     | 290            | 42                 | 28                   | 11                  | 370                      | 364                         | 6                        |